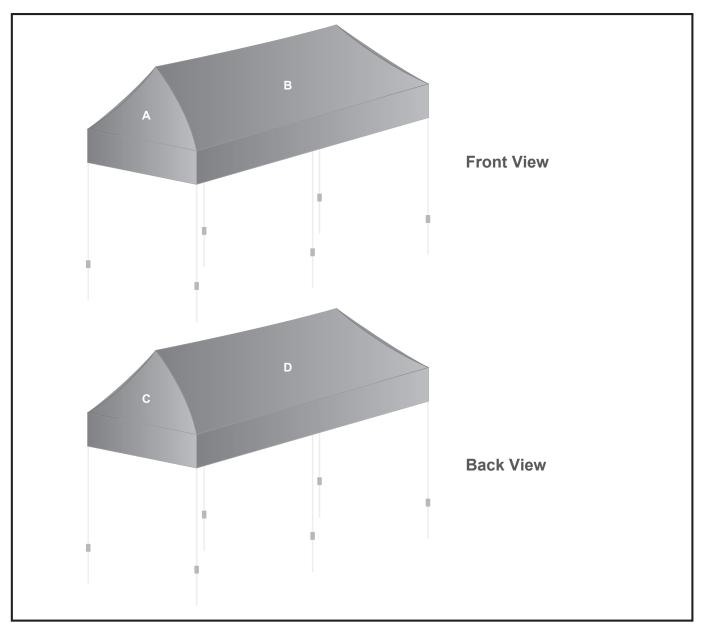

## SKIN-2080

Ovation Gazebo 4.5x3m - Roof Skin

## **Branding Options:**

Position: A - C - Roof SS Size: 3100mm wide x 2320mm high **Position: B - D - Roof LS** Size: 4688mm wide x 2320mm high